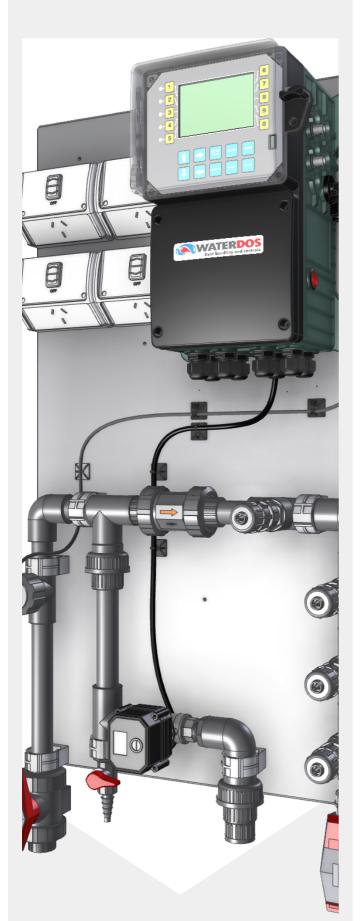

# XSCF3-A7Y-4GPO1S

Manufactured in Australia to suit the harshest conditions. This series is designed to provide a compact solution for your water treatment requirements. The use of high quality components & sensor make servicing easier & ensure consistent results. The heart of the system is the XS controller providing precise & flexible treatment options to suit changing environmental conditions.

## **KEY FEATURES & CAPABILITIES:**

- Conductivity/TDS control with Temp compensation
- Primary Biocide Timer with Pre-bleed & lockout
- Secondary Biocide Timer with Pre-bleed & lockout
- Inhibitor via multi-selection timer interlocked
- Dispersant via multi-selection timer interlocked
- Water usage & volume alarm of up to six meters
- Flow switch for alarming & automating control
- Interlinked dosing & chemistry control
- High Level Interface via BACnet or Modbus capable
- Web Based remote control, alarming & auto reporting
- USB for download and upload of data
- On screen graphic view of measures
- Layered security & program change event memory
- Motorised Bleed valves to inhibit fouling potential
- Five digital inputs for low level chemical alarms
- High quality servicable flow manifold components
- Reliable & easy to maintain Peristaltic dose pumps

## **GENERAL SPECIFICATIONS:**

- 1 x Electrical inputs 230-240VAC max 10 amp
  - Controller less than 2 amp
- XS Controller control outputs at 240VAC with non volatile memory
  - o 1 x 15mm Motorised valves, less than 100mA each
  - 4 x Weather restistant GPOs run from 4 x individual control relays rated to 2amp each
- Conductivity measure, Us/cm, ms/Cm, PPM scale is 0-15000 using E-4A sensor
- Temperature reading & compensation via E-4A sensor
- Accuracy: +/- 1%
- Feed Timers (5) selectable include:
- 2 x Water Meter inputs , pulse or dry contact
- 5 x Auxiliary flow meter inputs, pulse or dry contact
- Manifold 20mm Sched. 80 PVC with servicable parts