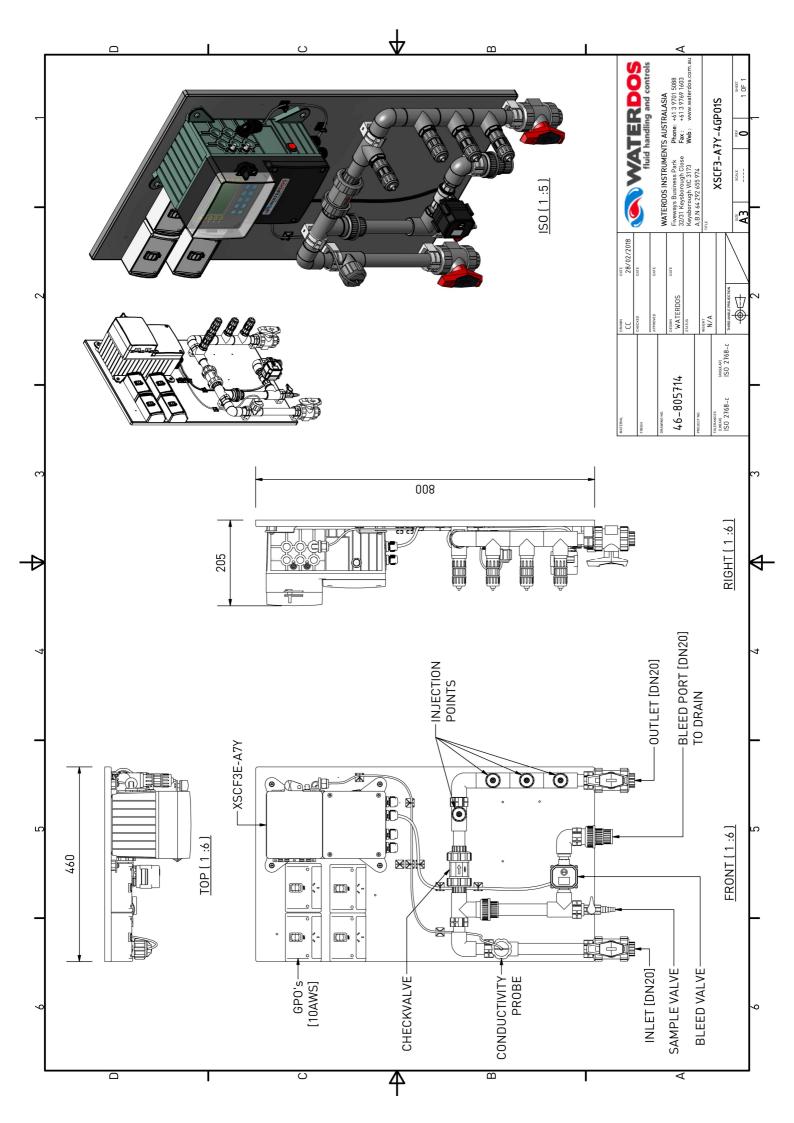

# XSCF3-A7Y-4GPO1S

Manufactured in Australia to suit the harshest conditions. This series is designed to provide a compact solution for your water treatment requirements. The use of high quality components & sensor make servicing easier & ensure consistent results. The heart of the system is the XS controller providing precise & flexible treatment options to suit changing environmental conditions.

## **KEY FEATURES & CAPABILITIES:**

- Conductivity/TDS control with Temp compensation
- Primary Biocide Timer with Pre-bleed & lockout
- Secondary Biocide Timer with Pre-bleed & lockout
- Inhibitor via multi-selection timer interlocked
- Dispersant via multi-selection timer interlocked
- Water usage & volume alarm of up to six meters
- Flow switch for alarming & automating control
- Interlinked dosing & chemistry control
- High Level Interface via BACnet or Modbus capable
- Web Based remote control, alarming & auto reporting
- USB for download and upload of data
- On screen graphic view of measures
- Layered security & program change event memory
- Motorised Bleed valves to inhibit fouling potential
- Five digital inputs for low level chemical alarms
- High quality servicable flow manifold components
- Reliable & easy to maintain Peristaltic dose pumps

## **GENERAL SPECIFICATIONS:**

- 1 x Electrical inputs 230-240VAC max 10 amp
  - Controller less than 2 amp
- XS Controller control outputs at 240VAC with non volatile memory
  - o 1 x 15mm Motorised valves, less than 100mA each
  - 4 x Weather restistant GPOs run from 4 x individual control relays rated to 2amp each
- Conductivity measure, Us/cm, ms/Cm, PPM scale is 0-15000 using E-4A sensor
- Temperature reading & compensation via E-4A sensor
- Accuracy: +/- 1%
- Feed Timers (5) selectable include:
- 2 x Water Meter inputs , pulse or dry contact
- 5 x Auxiliary flow meter inputs, pulse or dry contact
- Manifold 20mm Sched. 80 PVC with servicable parts

#### **OPERATIONAL**

- Conductivity measure, Us/cm, ms/Cm, PPM scale is
  0-15000 using E-4A sensor
- o Temperature compensation & measure
- Accuracy: +/- 1%
- o 2 x Water Meter inputs
- o 5 x Auxiliary flow meter inputs
- Flow sensor 20mm incorporated to manifold
- o 5 x digital inputs for low level tank etc
- 5 x timers, selectable types, 28 day, percent, recycle, pulse, post bleed, with bleed
- o Environment -17-55 Celsius, Humidity 0-100%

#### **HARDWARE**

- Reinforced PP electronic casing
- o IP67 protection rating
- o Polycarbonate clear view direction indicator
- o Valve body & ball are 304 stainless steel
- Seals are PTFE
- Size of valve standard is DN15
- Note: valves on skid can be supplied as DN20 on request