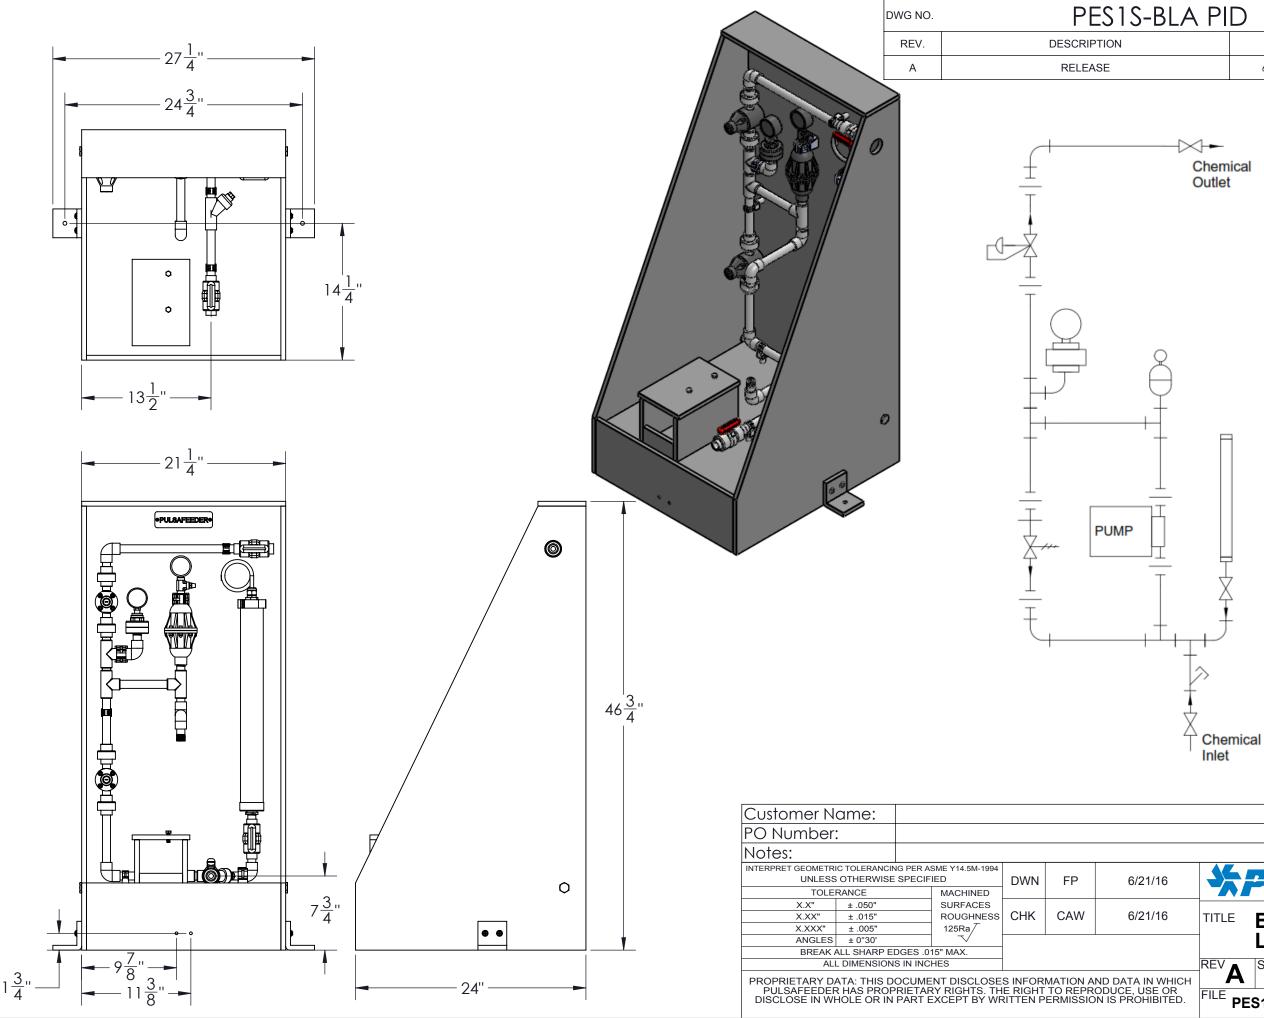

| BLA PID |           | SHEET | of <b>1</b> |  |
|---------|-----------|-------|-------------|--|
|         | DATE      | MOD   | CHK'D       |  |
|         | 6/21/2016 | FP    | CAW         |  |

| Þ      | Y-STRAINER                    |
|--------|-------------------------------|
| ≁☆     | TRUE UNION BALL<br>VALVE      |
| ⊥<br>⊤ | UNION                         |
|        | TRUE UNION 3 WA<br>BALL VALVE |
| ₽¥     | BACK PRESSURE<br>VALVE        |
| ¥.     | PRESSURE RELIE                |
| Q      | PRESSURE GAUG<br>W/ ISOLATOR  |
| Ŷ      | PULSATION<br>DAMPENER         |
|        | CALIBRATION<br>COLUMN         |

| 6           |               | PUL           | SA        | FEED        |        | DEX CORPORATION |  |  |  |
|-------------|---------------|---------------|-----------|-------------|--------|-----------------|--|--|--|
| 6           | TITLE         | _             |           |             | ASSSE  | <b>M</b> -      |  |  |  |
|             | LOW FLOW P&ID |               |           |             |        |                 |  |  |  |
| инісн       | REV           | SIZE <b>B</b> | DWG<br>NO | PES1S-I     | BLA PI | D               |  |  |  |
| OR<br>ITED. | FILE PE       | S1S-BLA       |           | SCALE: 1:10 | SHEET  | OF 1            |  |  |  |