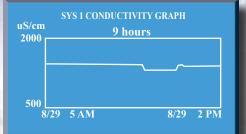

SYSTEM I CONDUCTIVITY SETPOINT CHANGE IS TO SET POINT (RISES TO 02000 uS/cm)

[RISES] | | | uS/cm

USE NUMBER KEY TO CHANGE, PRESS ENTER TO ACCEPT OR BACK TO ERASE

LOW ALARM

LIMIT TIME

Web-Based Communications