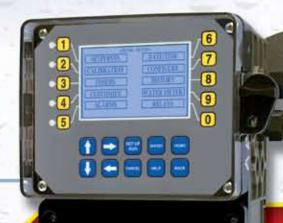

## **Features**

- On Board History
- Service Notepad
- Multi-Level Security
- Agency Approved
- 20 Character Keypad
- LCD Display
- One Point Calibration
- Assignable Relay Logic

CUSTOMIZE SYS 1 NOTEPAD

NO1: Conductivity NO6: Make-up Cond

NO2: pH Test NO7: Chlorides

NO3: ORP Test NO8: Make-up

NO4: Alkalinity NO9: Total Hardness

SYSTEM 1 TIMER 1 PGM 1 CHANGE
WEEKS MIN. COND

DAYS FEED LOCK

START TIME BLEED LOCK

RUN

PRE-BLEED ORP LOCK

Get the Advantage of system control made simple! The MegaTron is the most user friendly water treatment controller available with a simple ATM style menu and a large 16-line full graphic display.