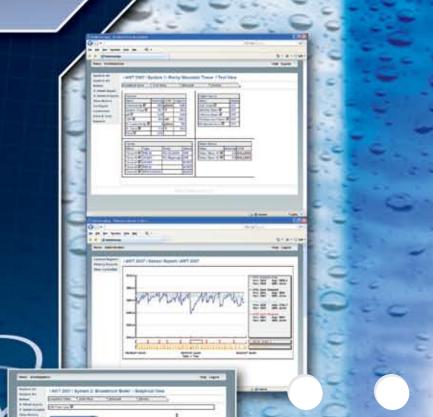

### **Internet Communications**

**Get the Web Advantage** and stay connected to your MegaTron! Web Advantage keeps you in constant contact with all of your on-line MegaTron controllers at one time over the World Wide Web.

Web Advantage uses web based communications with the newest, most reliable and secure server technology for connection, control and history management.

An exclusive summary view lets you check the status of all your connected MegaTrons on one screen. Email alerts from the server ensure that users are kept informed of any alarm conditions, including disconnection and power loss encountered by remote MegaTrons.

#### **Key Features:**

- 128 Bit Encryption Security
- Change Settings Remotely
- No Software to Load
- Back-Up Server Assurance
- One Page Summary
- Email Alarm Notification
- Constant Connection
- Server Stored History