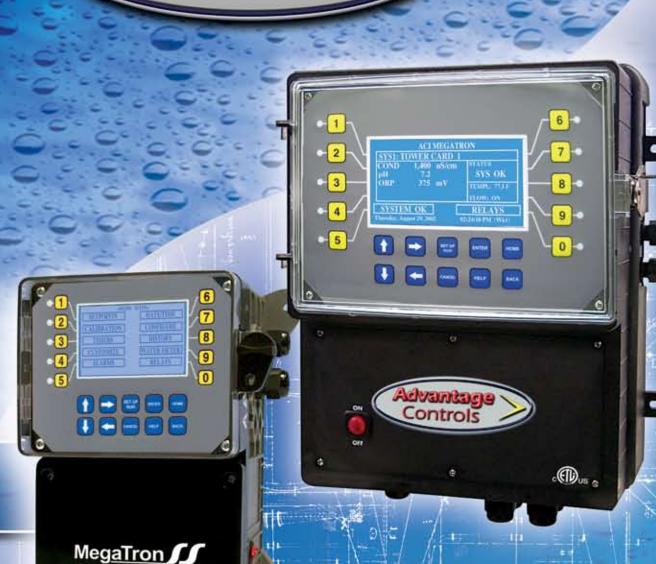

### **Functions**

MegaTron units are designed for continuous monitoring of industrial water systems such as cooling towers, boilers and process water. Using a simple system approach, an individual MegaTron can control 1 to 4 independent systems and the MegaTron SS a single system. Each one of these systems can be configured with the functions your application requires.

## **Features**

- On Board History
- Service Notepad
- Multi-Level Security
- Agency Approved
- 20 Character Keypad
- LCD Display
- One Point Calibration
- Assignable Relay Logic

CUSTOMIZE SYS 1 NOTEPAD

RUN

PRE-BLEED ORP LOCK

Get the Advantage of system control made simple! The MegaTron is the most user friendly water treatment controller available with a simple ATM style menu and a large 16-line full graphic display.

### 1 TO 4 SYSTEMS