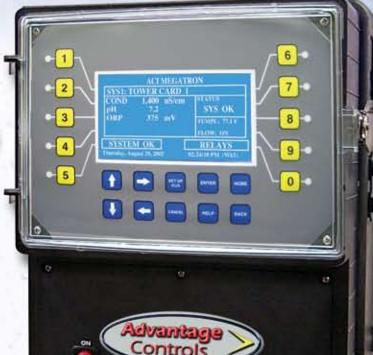

### **Functions**

MegaTron units are designed for continuous monitoring of industrial water systems such as cooling towers, boilers and process water. Using a simple system approach, an individual MegaTron can control 1 to 4 independent systems and the MegaTron SS a single system. Each one of these systems can be configured with the functions your application requires.

#### **Monitoring and Control Options Include:**

- Conductivity
- Make-Up Conductivity
- Hq •
- ORP Millivolts
- Temperatures
- Saturation Indexing
- Digital Inputs
- Water Meter Inputs
- Aux. Flowmeter Inputs
- PPM

RUN

PRE-BLEED ORP LOCK

Get the Advantage of system control made simple! The MegaTron is the most user friendly water treatment controller available with a simple ATM style menu and a large 16-line full graphic display.