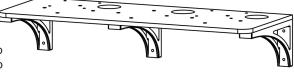

## **Pump Mounting Shelves**

Preassembled pump mounting shelves are also available using pump brackets and a polyethylene panel with suction tubing holes. All pump mount shelves are 9.25" deep (23.50 cm).

#### Models

**PMS-02**......Two pumps shelf, 15" long (38.1 cm) **PMS-03**..... Three pumps shelf, 24" long (60.96 cm) **PMS-04**...... Four pumps shelf, 32" long (81.28)