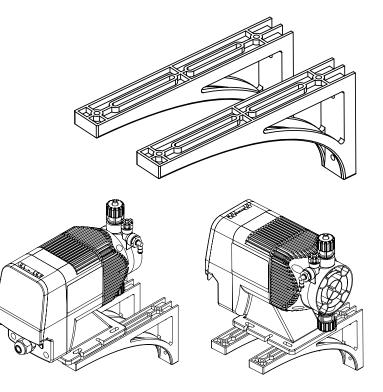

# **Description**

Give all of your pumps a secure and professional installation. The unique dual mounting slot design with two individual brackets allows the PUMP-BRACKET to work with most brands of pumps.

Constructed of chemical resistant industrial thermoplastic and provided with mounting hardware, the sturdy bracket insures your metering pump will stay safely and securely installed.