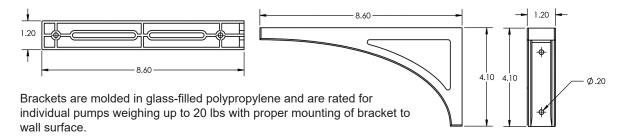

### **Bracket Dimensions**

The part number PUMP-BRACKET includes two individual brackets. Dimension are: