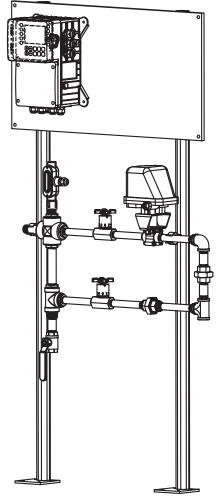

#### **Application**

BVS boiler pre-fab systems include a blowdown valve, throttling valve, 1" probe cross, 3/4" flush valve on bottom of cross, 1/2" blue poly panel for separately ordered controller, pre-wiring of probe and blowdown valve to controller, 6' tall powder coated steel legs with floor mounts.

Model: BVS-30-30