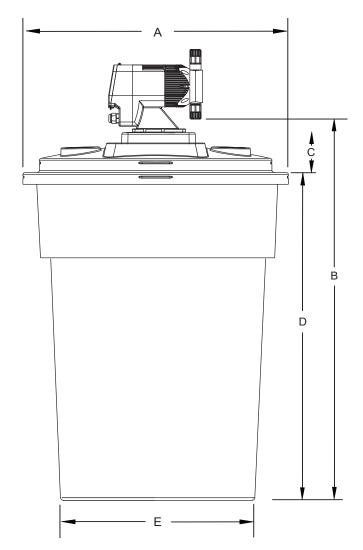

#### **Shipping Weight**

| DCT-30 | 35 | lbs. |
|--------|----|------|
| DCT-55 | 45 | lbs. |

| Dimensions | Α     | В     | С | D     | E     |
|------------|-------|-------|---|-------|-------|
| DCT-30     | 23.7" | 32.8" |   | 30.0" | 19.2" |
| DCT-55     | 27.3" | 44.3" |   | 39.0" | 22.0" |