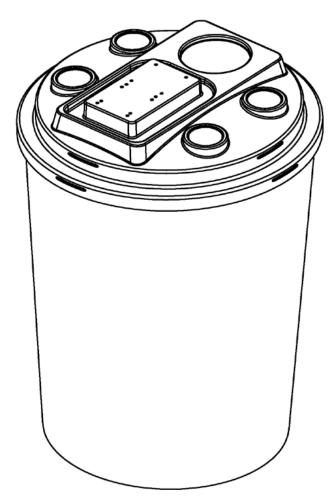

## **Application**

Advantage Controls' DCT series of doublewall containment solution tanks provide an environmentally-friendly system for stationary liquid containment.

DCT tanks have a large, heavy-duty lid that includes a multiple metering pump mounting area with spill containment, a large fill opening, and four tank accessory mounting points for optional mixers, level sensors, and quick fill connection.

### **Options**

C 2" FNPT lid accessory mounting points
D 5" pop-out plug for pouring in through lid
F 34" PPL fill connection installed in lid
T" PPL fill connection installed in lid

L Level indicator-SST