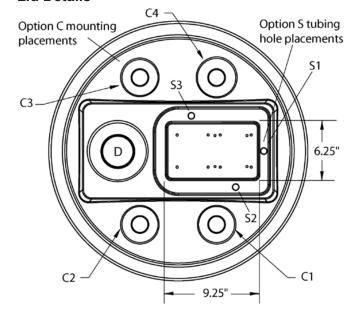

### **Options**

C 2" FNPT lid accessory mounting points
D 5" pop-out plug for pouring in through lid
F 34" PPL fill connection installed in lid
T" PPL fill connection installed in lid

L Level indicator-SST

M Flange mount 1/15 HP mixer
M1 Bung mount 1/15 HP mixer

P Non Advantage Controls pump mount adapter

R Rigid suction tube

S Suction tube holes predrilled for Advantage pumps

U Assembled and individually boxed

W Level wand with float switch

**NOTE:** When ordering C and/or S, just list the letter once, followed by each hole placement number desired. Example: C134. Suction holes are 1.125"

#### **Lid Details**