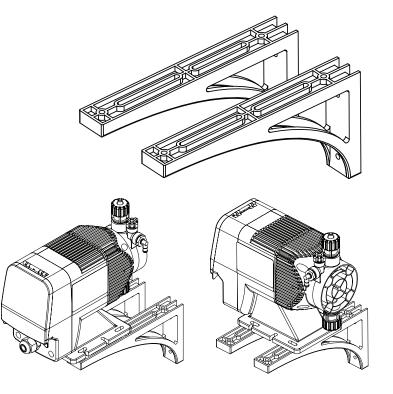

# Universal Pump Mounting Bracket

## **Description**

Give all of your pumps a secure and professional installation. The unique dual mounting slot design with two individual brackets allows the PUMP-BRACKET to work with most brands of pumps.

Constructed of chemical resistant industrial thermoplastic and provided with mounting hardware, the sturdy bracket insures your metering pump will stay safely and securely installed.