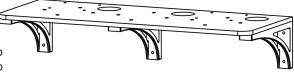

## **Pump Mounting Shelves**

Preassembled pump mounting shelves are also available using pump brackets and a polyethylene panel with suction tubing holes. All pump mount shelves are 9.25" deep (23.50 cm).

#### Models

**PMS-02**......Two pumps shelf, 15" long (38.1 cm) **PMS-03**..... Three pumps shelf, 24" long (60.96 cm) **PMS-04**...... Four pumps shelf, 32" long (81.28)