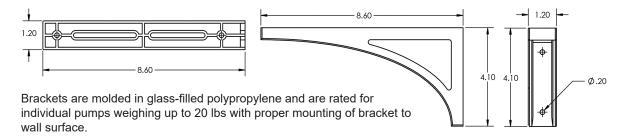

### **Bracket Dimensions**

The part number PUMP-BRACKET includes two individual brackets. Dimension are: