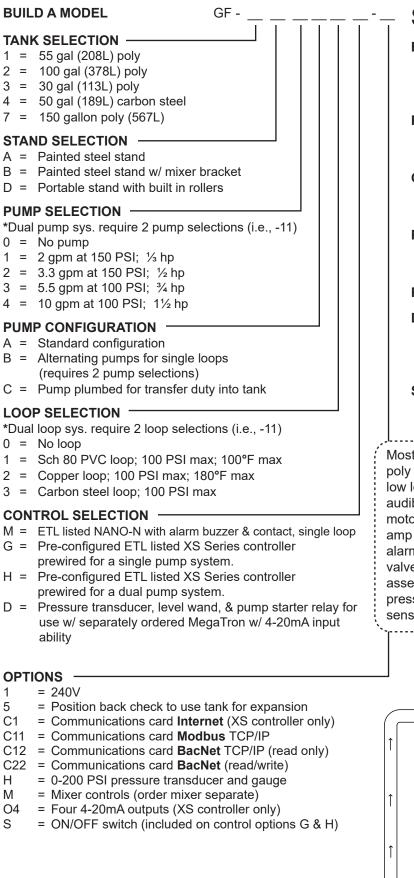

## Digital Glycol Feeder

For Closed Loop Systems Now With MegaTron XS & Nano-N Controller Options

Data Sheet—

### **Key Features**

- Digitally Displayed Pressure
- Simple Set Point Control
- Low Level Pump Cut Off
- Audible Alarm
- High Flow Feed Pump
- Preplumbed and Prewired
- ETL Approved (XS models)
- 3mil Powdercoated Steel Frame
- Multi System
- Optional BMS Interface

# Application

Our glycol feeders maintain a consistent pressure in closed loop systems automatically feeding based on a pressure drop.

Digitally displays the actual pressure of the loop and has a user settable control point for pump activation and pressure relief.

The feeder is constructed on a rugged 3mil powdercoated steel frame with a polyethylene tank, high flow feed pump, prewired controller, low level cut-off, audible alarm, motor starter/high amp relay and preplumbed piping assembly with pressure gauge, pressure transducer, back check and relief valve.

Optional: Dry contact output for low tank level and pump on, plus BACnet and ModBus compatibility.

**Specifications** 

#### Electrical

| ٠ | Input | 120 VAC, 60 Hz |
|---|-------|----------------|
| ٠ | Alarm | Dry Contact    |

Motor: 1/3 HP Pump: 1.5 GPM

#### Plumbing

- Standard Schedule 80 PVC
- · Optional Copper or Black Iron

#### **Controller Enclosure**

Heavy duty NEMA 4X style, thermoplastic with padlockable gasketed Lexan viewing door

#### Pump

Rotary vane style motor driven pump with brass head and Nitrile elastomer.

Pressure Gauge 0-100 psi (0-6.9 bar)

Dimensions (55 gal XS model) W 27.5" (69.8 cm) H 65" (165.1 cm) D 32" (81.2 cm)

### Shipping Weight of GF-1A1A1G

160 lbs (77.57 kg) approx.

Note: Options can change model's weight.

L..... Most units include poly tank and stand, low level switch with audible alarm (100db), motor starter / high amp relay, dry contact alarm, pressure relief valve and plumbing assembly with pressure gauge and sensor.