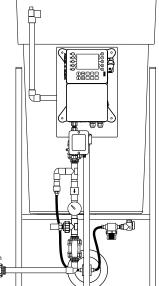

The feeder is constructed on a rugged 3mil powdercoated steel frame with a polyethylene tank, high flow feed pump, prewired controller, low level cut-off, audible alarm, motor starter/high amp relay and preplumbed piping assembly with pressure gauge, pressure transducer, back check and relief valve.

#### **Controller Enclosure**

Heavy duty NEMA 4X style, thermoplastic with padlockable gasketed Lexan viewing door

#### Pump

Rotary vane style motor driven pump with brass head and Nitrile elastomer.

Pressure Gauge 0-100 psi (0-6.9 bar)

Dimensions (55 gal XS model) W 27.5" (69.8 cm) H 65" (165.1 cm) D 32" (81.2 cm)