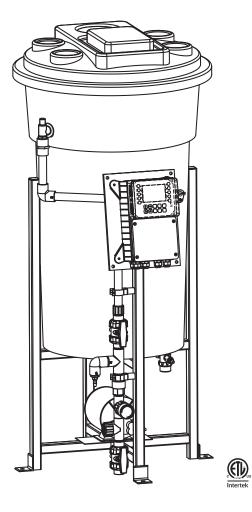

# Application

Our glycol feeders maintain a consistent pressure in closed loop systems automatically feeding based on a pressure drop.

Digitally displays the actual pressure of the loop and has a user settable control point for pump activation and pressure relief.

The feeder is constructed on a rugged 3mil powdercoated steel frame with a polyethylene tank, high flow feed pump, prewired controller, low level cut-off, audible alarm, motor starter/high amp relay and preplumbed piping assembly with pressure gauge, pressure transducer, back check and relief valve.

#### Pump

Rotary vane style motor driven pump with brass head and Nitrile elastomer.

Pressure Gauge 0-100 psi (0-6.9 bar)

Dimensions (55 gal XS model) W 27.5" (69.8 cm) H 65" (165.1 cm) D 32" (81.2 cm)