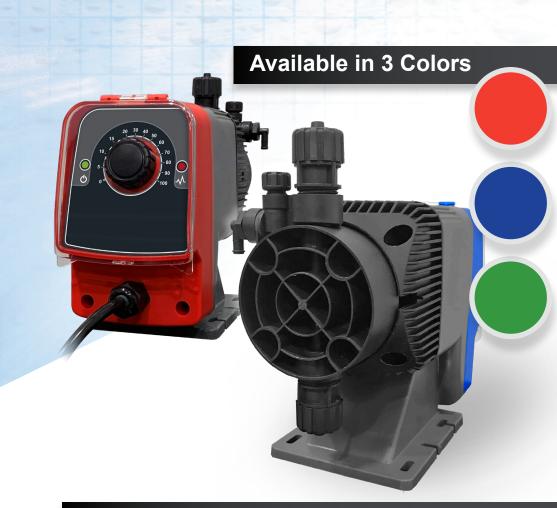

# MicroLinX Electronic Metering Pumps



Outputs: 3-45 gpd • Pressures: 75-300 psi

#### MicroLinx Series L

- Wi-Fi Linx for smart phone programming
- Large graphic display and keypad programmable
- 12.000:1 turndown
- Stroke and power LEDs
- Clear cover
- Auto stop option

User selectable operation modes include:

- Manual
- 4-20 mA input
- Pulse input
- Pulse timer
- 28-Day timer
  Recycle timer



#### MicroLinx Series M

- Manual speed knob output control
- 200:1 turndown
- Stroke and power LEDs
- Clear cover



#### MicroLinx Series N

- Wi-Fi Linx output adjustment
- 12,000:1 turndown
- Stroke and power LEDs
- Clear cover







### **Liquid End Features**





## MicroLinx Screens





Scan to learn more