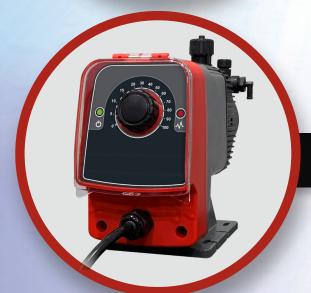

#### MicroLinx Series M

- Manual speed knob output control
- 200:1 turndown
- Stroke and power LEDs
- Clear cover