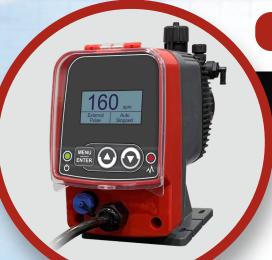

#### MicroLinx Series L

- Wi-Fi Linx for smart phone programming
- Large graphic display and keypad programmable
- 12.000:1 turndown
- Stroke and power LEDs
- Clear cover
- Auto stop option

User selectable operation modes include:

- Manual
- 4-20 mA input
- Pulse input
- Pulse timer
- 28-Day timer
  Recycle timer