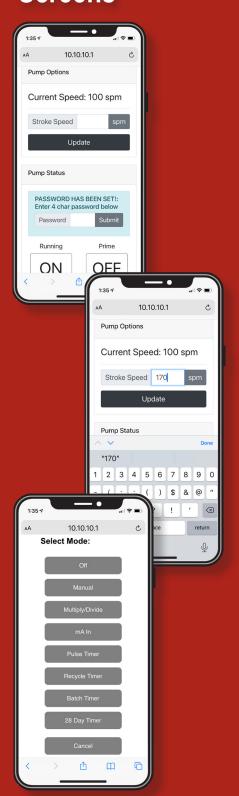

## MicroLinx Screens

Scan to learn more

#### MicroLinx Series L

- Wi-Fi Linx for smart phone programming
- Large graphic display and keypad programmable
- 12.000:1 turndown
- Stroke and power LEDs
- Clear cover
- Auto stop option

User selectable operation modes include:

- Manual
- 4-20 mA input
- Pulse input
- Pulse timer
- 28-Day timer
  Recycle timer