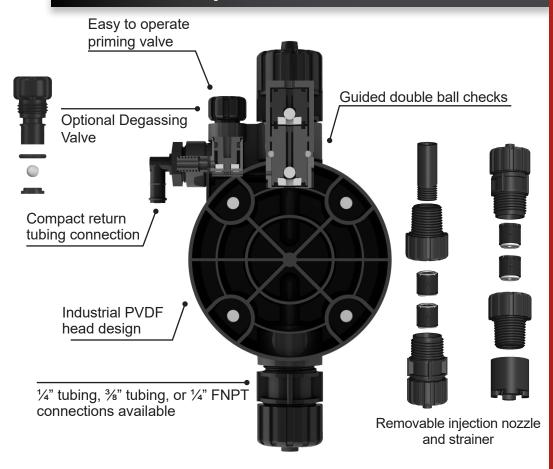

# MicroLinX Electronic Metering Pumps



Outputs: 3-45 gpd • Pressures: 75-300 psi

#### MicroLinx Series L

- Wi-Fi Linx for smart phone programming
- Large graphic display and keypad programmable
- 12.000:1 turndown
- Stroke and power LEDs
- Clear cover
- Auto stop option

User selectable operation modes include:

- Manual
- 4-20 mA input
- Pulse input
- Pulse timer
- 28-Day timer
  Recycle timer



#### MicroLinx Series M

- Manual speed knob output control
- 200:1 turndown
- Stroke and power LEDs
- Clear cover



#### MicroLinx Series N

- Wi-Fi Linx output adjustment
- 12,000:1 turndown
- Stroke and power LEDs
- Clear cover







### **Liquid End Features**





## MicroLinx Screens





Scan to learn more