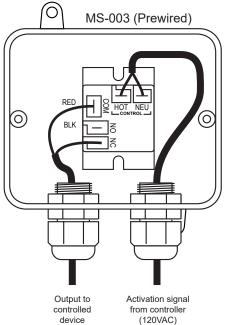

## Models:

MS-001 Box & 25-amp relay only - no liquid tight

or prewired connections.

**MS-002** Prewired 25-amp relay, fused,

2 male, 1 female, 13-amp cords.

MS-003 Prewired 25-amp relay

120 input with 2-wire dry contact output.