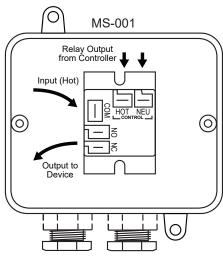

## Models:

MS-001 Box & 25-amp relay only - no liquid tight

or prewired connections.

**MS-002** Prewired 25-amp relay, fused,

2 male, 1 female, 13-amp cords.

MS-003 Prewired 25-amp relay

120 input with 2-wire dry contact output.