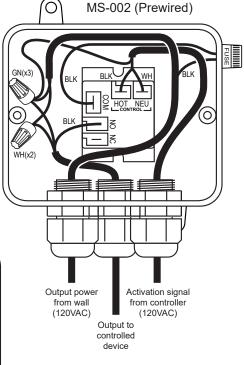

## Models:

MS-001 Box & 25-amp relay only - no liquid tight

or prewired connections.

**MS-002** Prewired 25-amp relay, fused,

2 male, 1 female, 13-amp cords.

MS-003 Prewired 25-amp relay

120 input with 2-wire dry contact output.