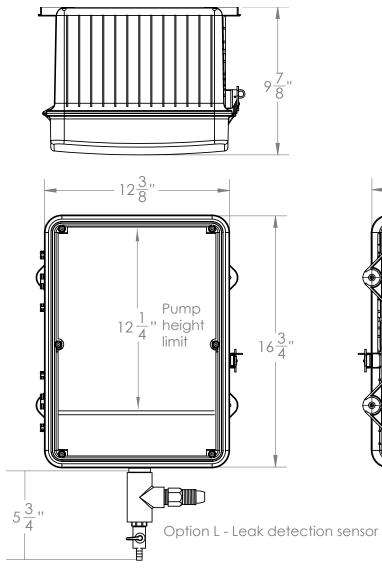

An optional leak detection fitting and sensor can provide a dry contact output to web based MegaTron controllers for remote notification of a pump leak.