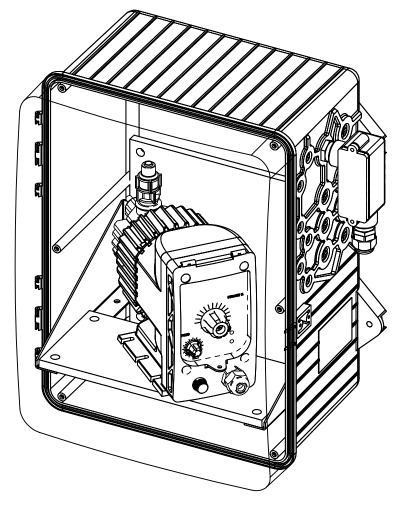

# Application

The Advantage PUMP-BOX provides an affordable option to safely enclose small chemical metering pumps.

The PUMP-BOX is an ABS plastic enclosure with a clear or black hinged cover including a stainless steel lockable latch, liquid tights for inlet and outlet tubing and a pre-wired electrical connection.

An optional leak detection fitting and sensor can provide a dry contact output to web based MegaTron controllers for remote notification of a pump leak.