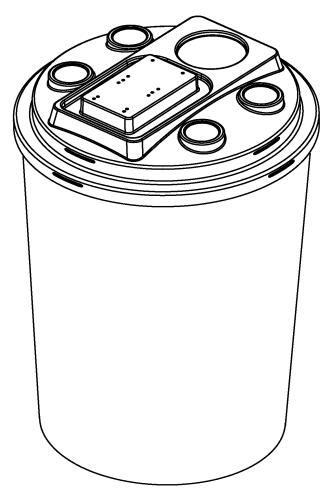

## **Application**

Advantage Controls' DCT series of doublewall containment solution tanks provide an environmentally-friendly system for stationary liquid containment.

DCT tanks have a large, heavy-duty lid that includes a multiple metering pump mounting area with spill containment, a large fill opening, and four tank accessory mounting points for optional mixers, level sensors, and quick fill connection.

Advantage Control's DCT tanks also give you the advantage of lower shipping cost--the removable lid allows multiple tanks of the same size to be inner-stacked. Once on site, simply put the inner tank inside the outer tank and snap on the lid.