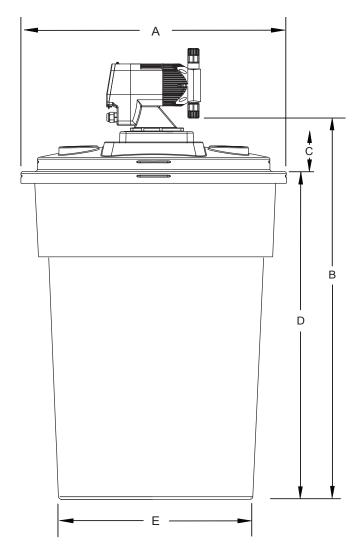

#### **Shipping Weight**

| DCT-30 | 35 | lbs. |
|--------|----|------|
| DCT-55 | 45 | lbs. |

| Dimensions | Α     | В     | C    | D     | E     |
|------------|-------|-------|------|-------|-------|
| DCT-30     | 23.7" | 32.8" | 3.0" | 30.0" | 19.2" |
| DCT-55     | 27.3" | 44.3" | 5.2" | 39.0" | 22.0" |