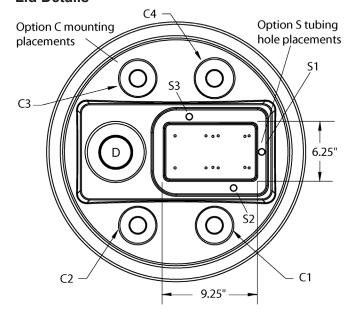

#### **Options**

C 2" FNPT lid accessory mounting points
D 5" pop-out plug for pouring in through lid
F 34" PPL fill connection installed in lid
T" PPL fill connection installed in lid

L Level indicator-SST

M Flange mount 1/20 HP mixer M1 Bung mount 1/20 HP mixer

P Non Advantage Controls pump mount adapter

R Rigid suction tube

S Suction tube holes predrilled for Advantage pumps

U Assembled and individually boxed

W Level wand with float switch

**NOTE:** When ordering C and/or S, just list the letter once, followed by each hole placement number desired. Example: C134. Suction holes are 1.125"

#### **Lid Details**