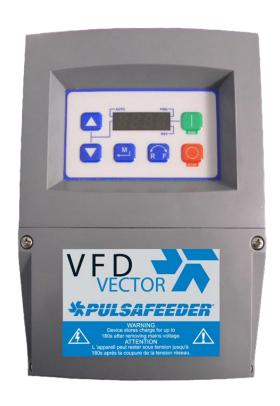

ntenance Instruction Addendum

## **VFD Programming Setup**

| Location           | Code # | Code Description         | Setting              |
|--------------------|--------|--------------------------|----------------------|
| BASIC<br>SETUP     | P102   | Min. Frequency           | 6.2Hz                |
|                    | P103   | Max. Frequency           | 60Hz                 |
|                    | P178   | Frequency<br>Multiplier  | 1.67 (100%<br>@60Hz) |
| VECTOR<br>SETTINGS | P302   | Motor Rated<br>Voltage   | 230 VAC              |
|                    | P303   | Motor Rated<br>Current   | 2 Amps               |
|                    | P304   | Motor Rated<br>Frequency | 60Hz                 |
|                    | P305   | Motor Rated Speed        | 1725 RPM             |



## **VFD- Vector Series**

By Lenze A/C Tech

Model#: ESV751N01SXE

Serial#: