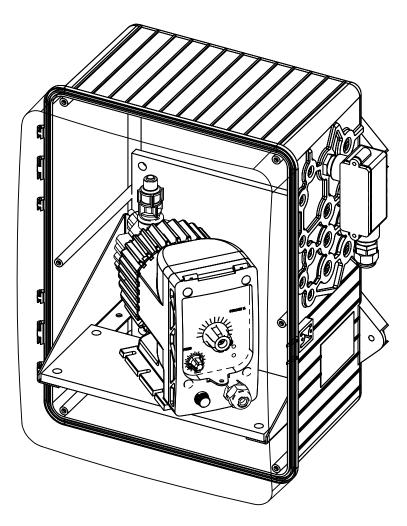

## **Application**

The Advantage PUMP-BOX provides an affordable option to safely enclose small chemical metering pumps.

The PUMP-BOX is an ABS plastic enclosure with a clear or black hinged cover including a stainless steel lockable latch, liquid tights for inlet and outlet tubing and a pre-wired electrical connection.

An optional leak detection fitting and sensor can provide a dry contact output to web based MegaTron controllers for remote notification of a pump leak.