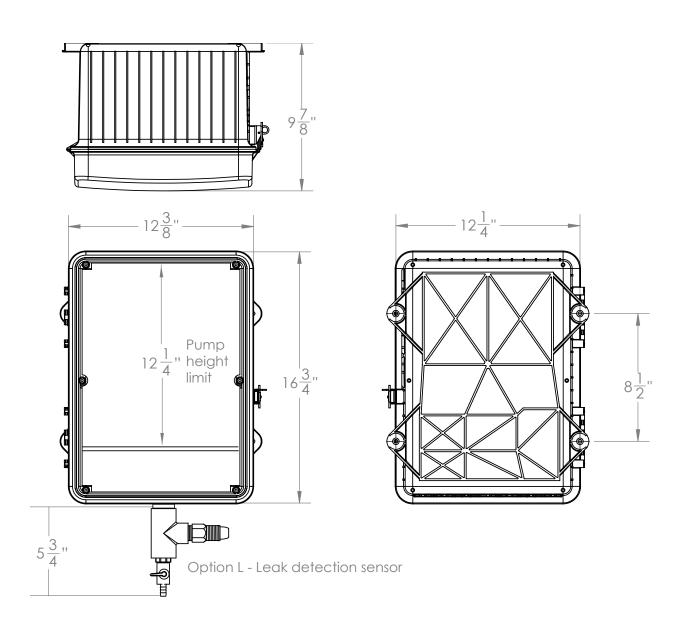

An optional leak detection fitting and sensor can provide a dry contact output to web based MegaTron controllers for remote notification of a pump leak.