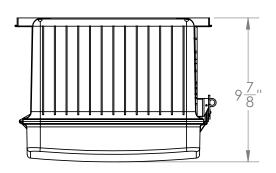

## **Application**

Multiple use NEMA 4X style plastic enclosure with a clear hinged lid, lockable stainless steel latch, liquid tight knock-outs and external mounting feet.

Can be mounted vertically or horizontally. Ideal for mounting controllers\* or metering pumps for added protection and safety.