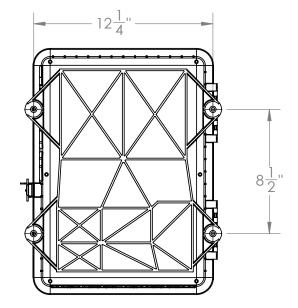

## **Application**

Multiple use NEMA 4X style plastic enclosure with a clear hinged lid, lockable stainless steel latch, liquid tight knock-outs and external mounting feet.

Can be mounted vertically or horizontally. Ideal for mounting controllers\* or metering pumps for added protection and safety.