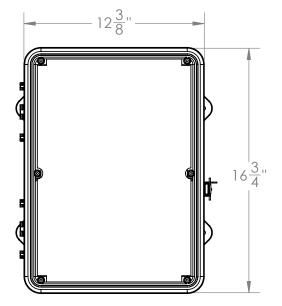

## **Application**

Multiple use NEMA 4X style plastic enclosure with a clear hinged lid, lockable stainless steel latch, liquid tight knock-outs and external mounting feet.

Can be mounted vertically or horizontally. Ideal for mounting controllers\* or metering pumps for added protection and safety.