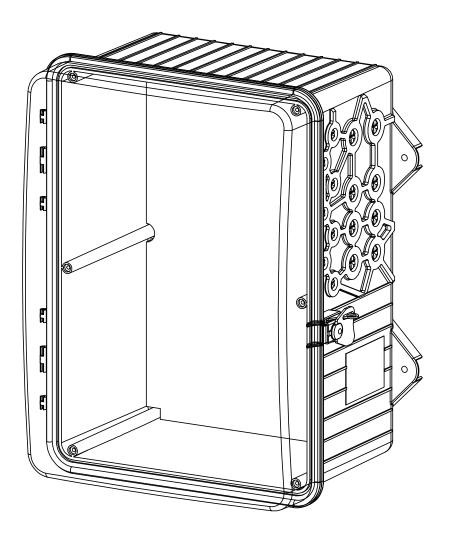

## **Application**

Multiple use NEMA 4X style plastic enclosure with a clear hinged lid, lockable stainless steel latch, liquid tight knock-outs and external mounting feet.

Can be mounted vertically or horizontally. Ideal for mounting controllers\* or metering pumps for added protection and safety.