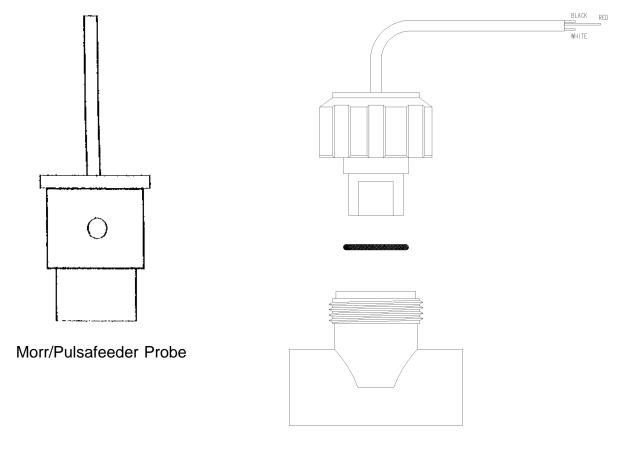

## Replacing the Morr/Pulsafeeder 3 wire electrode with the Advantage part TE-3A

The Advantage Controls conductivity electrode part number TE-3A is a direct replacement for the Morr/Pulsafeeder part TE-2A.

The mounting tees for the two electrodes are different, so a change must be made to the piping. Electrically both parts are identical. All that is required is that the wiring color code be matched up as per the diagram below.

Parts breakdown The TE-3A electrode assembly is composed of the following parts:

- 1.) E-3A electrode
- 2.) E-30 O-ring
- 3.) T-3 ¾" mounting tee

TE-3A Electrode