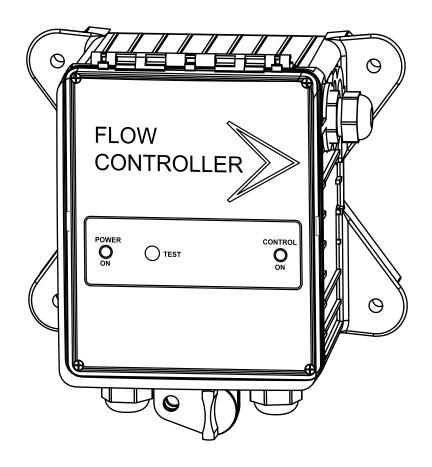

## **Application**

Advantage Controls' model FL-1 flow controllers provide on / off control of chemical feed pumps or other equipment based on flow through a sample stream.

Each FL-1 unit is prewired and has a relay output test switch, LED lights to indicate power and flow plus a 3/4" PVC flow switch plumbing assembly.

#### **Enclosure**

Heavy duty NEMA 4X style high impact thermoplastic with padlockable gasketed Lexan viewing door.