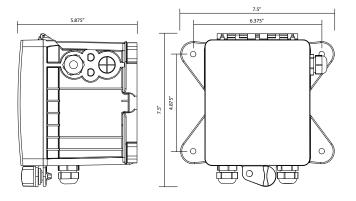

#### Flow Switch Style

• Float: Requires 2-3 GPM (7.5-

11.3 LPM) to lift float across

switch.

**Shipping Weight:** Approx. 4 lbs. (1.81 kg)

**Dimensions:** 

W 7.5" (19.05 cm) x H 7.5" (19.05 cm) x D 5.875" (14.92 cm)