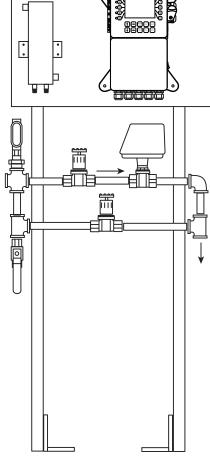

#### **Application**

BVS boiler pre-fab systems include a blowdown valve, throttling valve, 1" probe cross, ¾" flush valve on bottom of cross, ½" blue poly panel for separately ordered controller, pre-wiring of probe and blowdown valve to controller, 6' tall powder coated steel legs with floor mounts.

Model: BVS-30-30